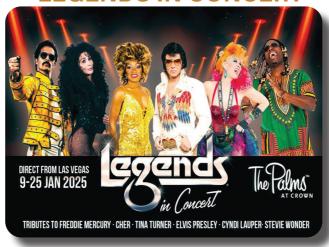

The original, largest and widely regarded as the world's greatest live celebrity tribute show, Legends in Concert have once again put together a stellar line up, featuring the top performers from the show's last six seasons to bring you many of your favourite artists and their hit songs. Freddie Mercury, Cher, Tina Turner and everyone's favourite Elvis is returning along with Cyndi Lauper and Stevie Wonder.